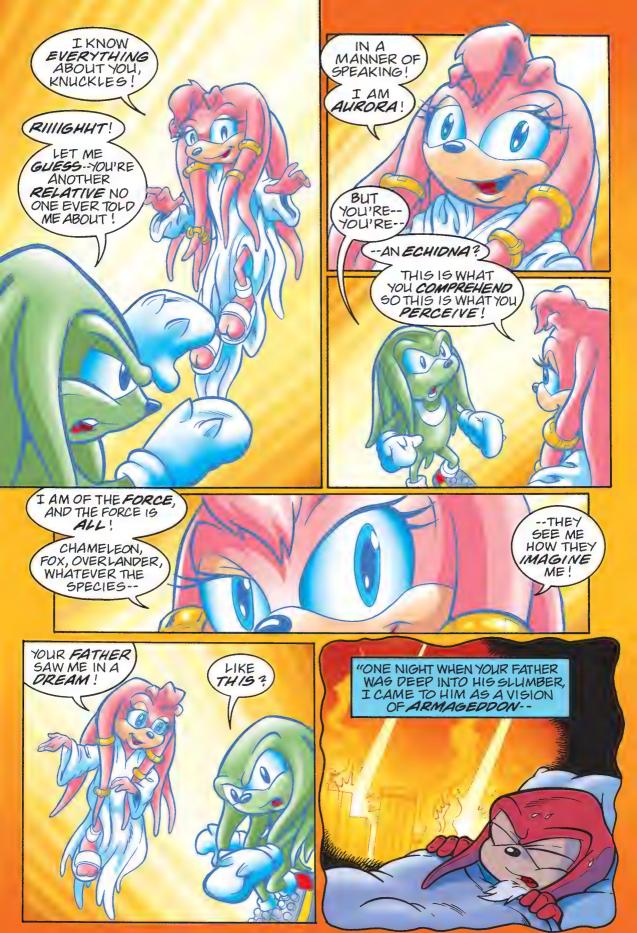

"YOUR FATHER WAS QUITE
ATTENTIVE TO YOUR
MOTHER WHEN SHE WAS
CARRYING YOU...

"TRY AS HE MIGHT TO ERASE ANY MEMORY OF THE DREAMS, ON THE NIGHT YOUR EGG WAS LAID, LOCKE KNEW WHAT HE HADTO DO...